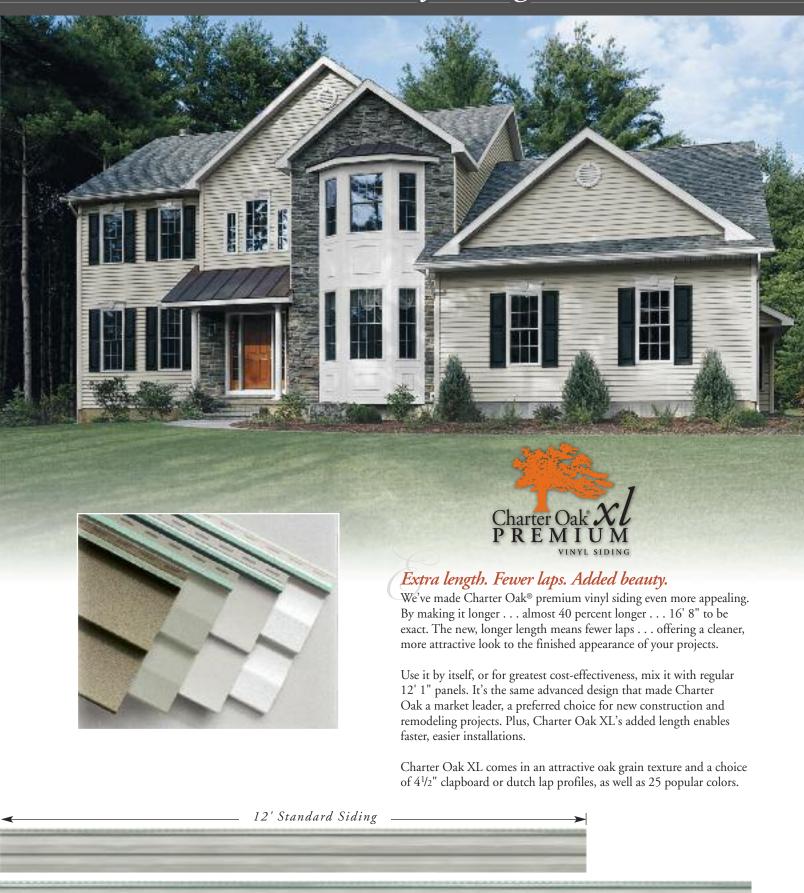

## Charter Oak® XL Premium Vinyl Siding

### Happy with your home's exterior?

Charter Oak XL comes in an attractive oak grain texture and a choice of 4½" clapboard or dutch lap profiles, as well as 25 popular colors. And because the darker, rich colors are formulated using ChromaTrue®, you get superior fade resistance.

Innovative technology and premium raw materials make Charter Oak XL premium vinyl siding outstandingly beautiful and exceptionally functional.

- Exclusive TriBeam® advanced locking system
- Up to 5 times the impact resistance of conventional siding
- Won't dent, bow or sag
- Mold, mildew resistant
- Discourages termites from nesting behind the siding
- Lifetime warranty including fade protection